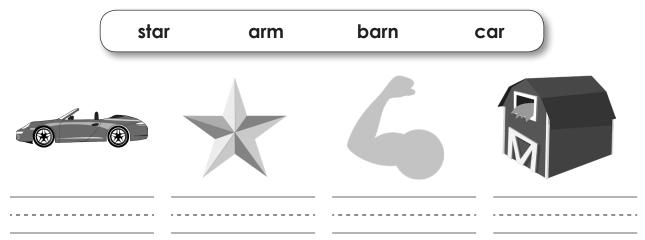

## Name\_

Write the correct word under the picture.

Make new words. Write the words in the boxes. Read the words.

| <b>Root Word</b> | Add: -ed | AcosiQ    |
|------------------|----------|-----------|
| park             | Add: -ed |           |
| Root Word        |          | Add: -ful |
| harm             |          |           |