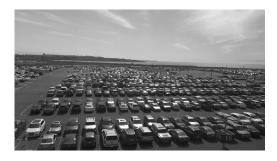

Write the best sentence that fits the picture.

- 1. Where did she drive her car after she left home?
- 2. Where did she park her car in the large parking lot?